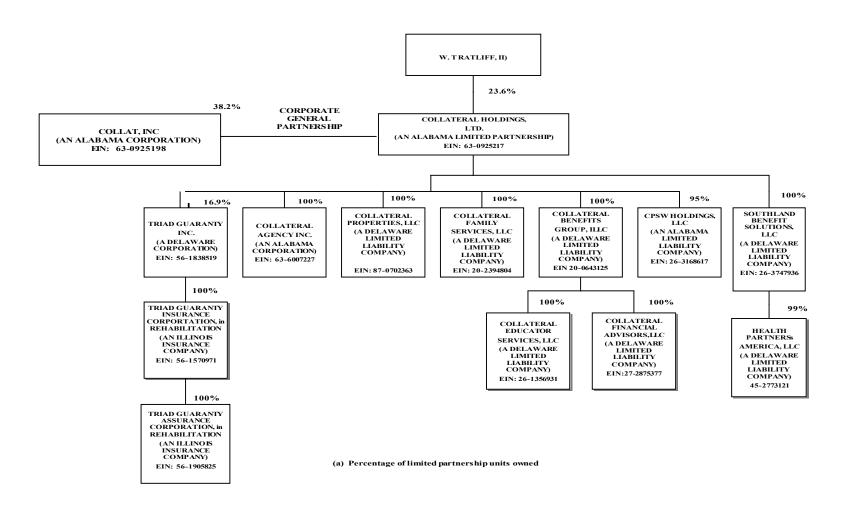

|                          |                 |                 |
|        |                                   | •        |                  |                      |                      | (O) Qualified - Qualifie | <u> </u>        | I               |

<sup>(</sup>L) Licensed or Chartered - Licensed Insurance Carrier or Domiciled RRG; (R) Registered - Non-domiciled RRGs; (Q) Qualified - Qualified or Accredited Reinsurer; (E) Eligible - Reporting Entities eligible or approved to write Surplus Lines in the state; (N) None of the above - Not allowed to write business in the state.

(a) Insert the number of L responses except for Canada and Other Alien.

## SCHEDULE Y - INFORMATION CONCERNING ACTIVITIES OF INSURER MEMBERS OF A HOLDING COMPANY GROUP PART 1 - ORGANIZATIONAL CHART



## SCHEDULE Y - INFORMATION CONCERNING ACTIVITIES OF INSURER MEMBERS OF A HOLDING COMPANY GROUP PART 1 - ORGANIZATIONAL CHART

#### 7

## SCHEDULE Y PART 1A – DETAIL OF INSURANCE HOLDING COMPANY SYSTEM

| 1             | 2                       | 3               | 4              | 5               | 6          | 7                                 | 8                                 | 9                       | 10                  | 11                                                     | 12                                     | 13                         | 14                         | 15 |
|---------------|-------------------------|-----------------|----------------|-----------------|------------|-----------------------------------|-----------------------------------|-----------------------